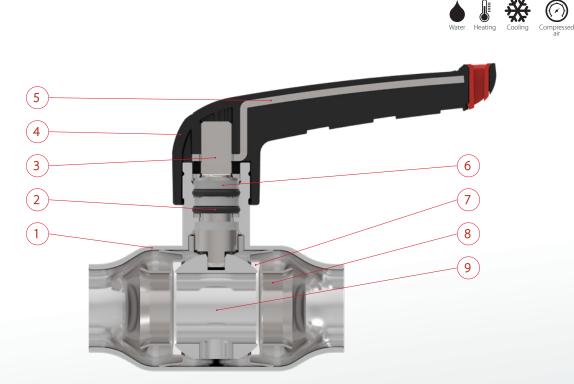

\* Ethylene Propylene Diene Monomer \*\* Polytetrafluorethylene

| No. | Component           | Material                    | Standard  | No. | Component           | Material        | Standard  |
|-----|---------------------|-----------------------------|-----------|-----|---------------------|-----------------|-----------|
| 1   | Valve housing       | Stainless steel             | EN 1.4404 | 6   | Friction ring       | PTFE            |           |
| 2   | O-ring              | EPDM                        |           | 7   | Seal                | PTFE            |           |
| 3   | Stem                | Stainless steel             | EN 1.4401 | 8   | Spring support ring | Stainless steel | EN 1.4401 |
| 4   | Handle              | Fiberglass-reinforced nylon | PA66      | 9   | Ball                | Stainless steel | EN 1.4401 |
| 5   | Metal reinforcement | Stainless steel             | EN 1.4401 |     |                     |                 |           |

Note: Threads in accordance with ISO 228/1

BROEN <u>All systems</u> – One technology