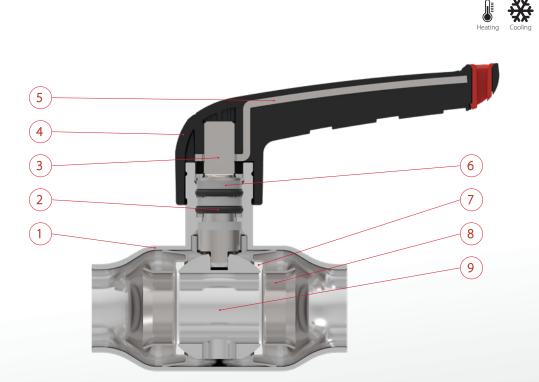

\* Ethylene Propylene Diene Monomer \*\* Polytetrafluorethylene

| No. | Component           | Material                    | Standard   |
|-----|---------------------|-----------------------------|------------|
| 1   | Valve housing       | Galvanized steel - P235GH   | EN 10217-2 |
| 2   | O-ring              | EPDM                        |            |
| 3   | Stem                | Stainless steel             | EN 1.4401  |
| 4   | Handle              | Fiberglass-reinforced nylon | PA66       |
| 5   | Metal reinforcement | Galvanized steel            |            |

| No. | Component           | Material            | Standard  |
|-----|---------------------|---------------------|-----------|
| 6   | Friction ring       | PTFE                |           |
| 7   | Seal                | PTFE                |           |
| 8   | Spring support ring | Stainless steel     | EN 1.4401 |
| 9   | Ball                | Nickel plated brass | CW617N    |
|     |                     |                     |           |

Note: Threads in accordance with ISO 228/1

BROEN <u>All systems</u> – One technology