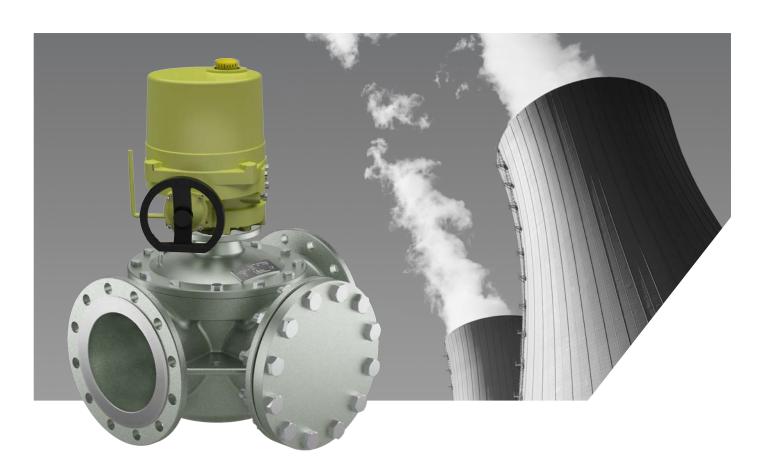

## SUPERIOR CORROSION RESISTANCE

S2FM is a light and robust, premium quality control valve and actuator system, designed for highest precision and energy efficiency with minimal leakage rates in normal operation.

The 2-Way valve offers maintenance free operation, 100 % operational performance and a leakage rate of less than 0,5 %, thereby improving your energy efficiency and your bottom line. The compact and robust design is up to 50 % lighter than comparable valve designs.

#### **FLEXIBILITY**

With our new stainless steel 2-Way valve, we are redefining the standard in all dimensions. Developed by our dedicated engineers and manufactured with the best materials, our large dimension stainless steel valve type provides superior value in terms of safety, durability and flexibility.