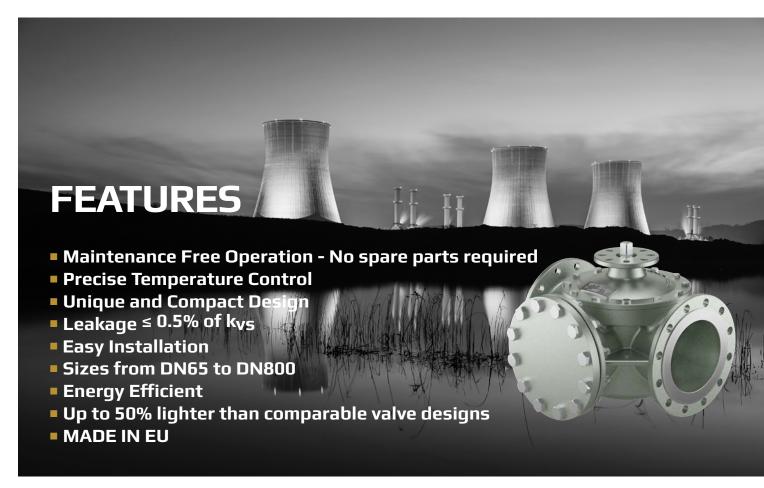

The 2-Way valve offers maintenance free operation, 100 % operational performance and a leakage rate of less than 0,5 %, thereby improving your energy efficiency and your bottom line. The compact and robust design is up to 50 % lighter than comparable valve designs.

#### **FLEXIBILITY**

With our new stainless steel 2-Way valve, we are redefining the standard in all dimensions. Developed by our dedicated engineers and manufactured with the best materials, our large dimension stainless steel valve type provides superior value in terms of safety, durability and flexibility.

#### ■ HIGH CONTROL ACCURACY AND EFFICIENCY

Highest precision and energy efficiency with minimal leakage rate in normal operation.

#### ■ MULTI-FLEXIBLE ACTUATOR INTERFACE

Free choice of actuator (Pneumatic/Electric)