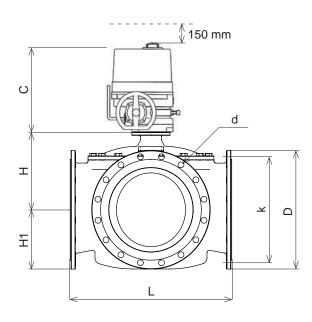

#### **DIMENSION SKETCH**

#### **DESIGN**

The valve body and the valve slide are made of stainless steel AISI316.

The valve flanges are drilled according to EN 1092-2 Optional: ANSI 150 flanges, JIS 5K/JIS 10K flanges and Grooved Victaulic Joints.