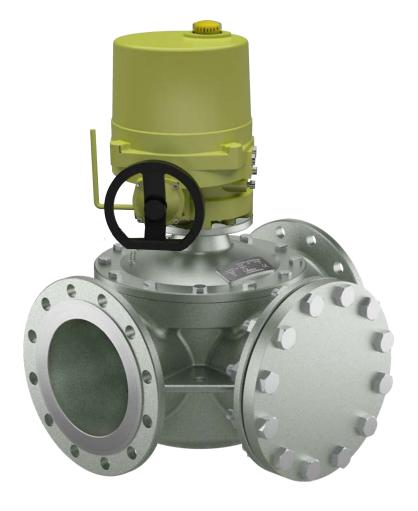

## SUPERIOR CORROSION RESISTANCE

S2FM is a light and robust, premium quality control valve and actuator system, designed for highest precision and energy efficiency with minimal leakage rates in normal operation.

The 2-Way valve offers maintenance free operation, 100 % operational performance and a leakage rate of less than 0,5 %, thereby improving your energy efficiency and your bottom line. The compact and robust design is up to 50 % lighter than comparable valve designs.

#### **FLEXIBILITY**

With our new stainless steel 2-Way valve, we are redefining the standard in all dimensions. Developed by our dedicated engineers and manufactured with the best materials, our large dimension stainless steel valve type provides superior value in terms of safety, durability and flexibility.

#### **DESIGN**

The valve body and the valve slide are made of stainless steel AISI316.

The valve flanges are drilled according to EN 1092-2 Optional: ANSI 150 flanges, JIS 5K/JIS 10K flanges and Grooved Victaulic Joints.